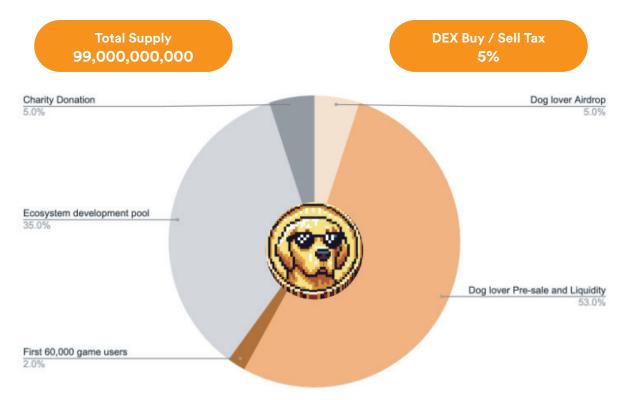

#### **Tokenomics**

A total of 99 billion GCD will be issued. They will be distributed to 9 main pools with different unlocking schedules.

The token distribution will be as follows:

1. Charity Donation: 5%

2. Dog lover Airdrop: 5%

3. Ecosystem development: 35%

4. Dog lover Pre-Sale and LP: 53% (More details coming soon)

5. First 60,000 Game players: 2%