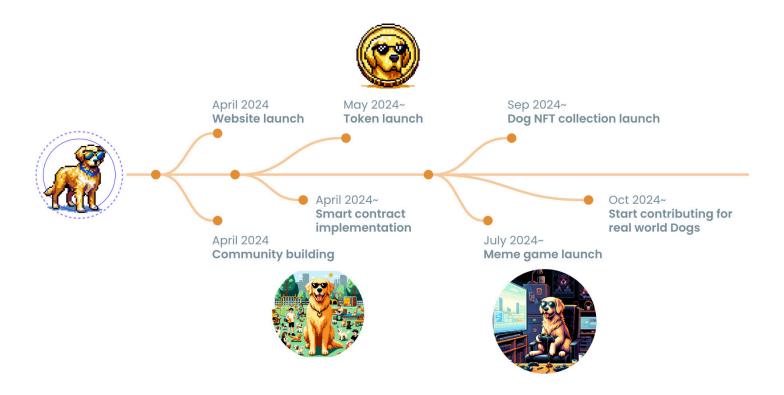

## **Key Milestones and Launch Schedule**

The project has outlined a timeline of milestones leading up to key deliverables.

**April 2024:** The first milestone is to kick off community building, creating a solid base of interested and engaged supporters. In this phase, the project's website goes live, Telegram becomes active, and other social platforms are launched. The technical team will implement the smart contract on Solana to manage secure token functionality and distribution mechanisms.

May 2024: The project launches on Binance and other platforms, allowing non-presale token holders to trade and exchange in preparation for future in-game features within the future \$GCD ecosystem.

July 2024: Launch of the \$GCD meme game, with preliminary features including a signup game for the first 60,000 players, initial levels, and limited assets.

**September 2024:** The NFT collection adds a layer of ownership, allowing players to possess verifiable, limited-edition digital assets.

October 2024: The project takes on a social cause, contributing to charities that provide affordable preventative care and education.