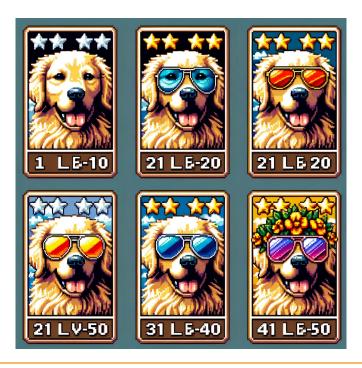

#### **Level Card NFTs**

Players possessing level NFTs have increasing opportunities to acquire in-game items and find rare artifacts.

Players level up according to how many lives are collected. Each life represents a dog life that Golden has saved.

- » Levels 1 10 Increase with every 5 lives collected;
- » levels 11 20 increase with every 10 lives collected;
- » levels 21 30 increase with every 20 lives collected;
- » levels 31 40 increase with every 30 lives collected;
- » levels 41 50 increase with every 40 lives collected;

Players can purchase "Level-up Cards" according to the following schedule.2

- » level 5: 1 SOL or equivalent in \$GCD;
- » level 10: 3 SOL or equivalent in \$GCD;
- » level 20: 10 SOL or equivalent in \$GCD;
- » level 50: 500 SOL or equivalent in \$GCD;
- 2 This schedule is preliminary and must be modeled in detail to optimize gaming experience.